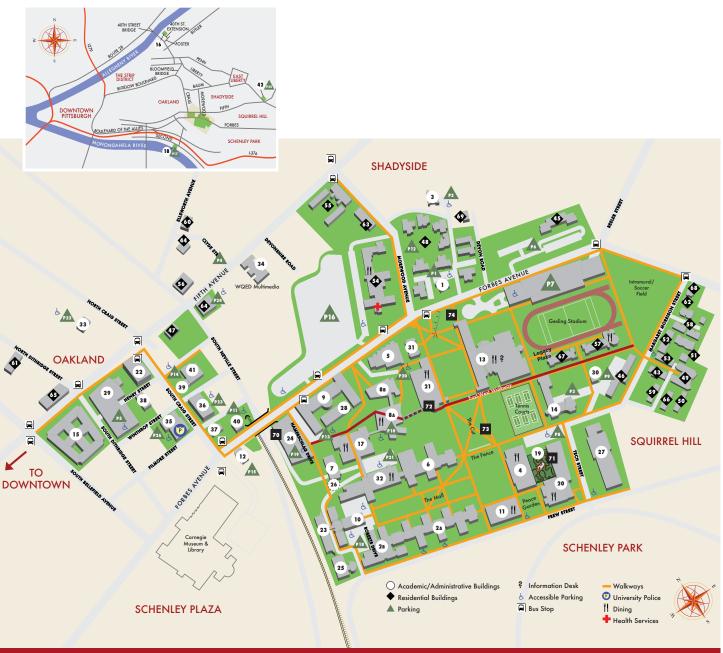

## ○ ACADEMIC/ADMINISTRATIVE

- 1 Alumni House 2A Baker Hall (Dietrich/H&SS) 2B Porter Hall 3 Bramer House 4 College of Fine Arts (CFA) 5 Cyert Hall
- 6 Doherty Hall
- 7 Facilities Management Services Building
- 8A Gates Center for Computer Science (SCS) 8B Hillman Center for Future-Generation
- Technologies (SCS)
- 9 Hamburg Hall (Heinz)
- 10 Hamerschlag Hall
- 11 Hunt Library
- 12 Integrated Innovation Institute (III)13 Jared L. Cohon University Center
- 14 Margaret Morrison Carnegie Hall
- 15 Mellon Institute (MCS)
- 16 National Robotics Engineering Center\* (NREC)
- 17 Newell-Simon Hall (SCS)
- 18 Pittsburgh Technology Center\* (ETC)
- 19 Posner Center
- 20 Posner Hall (Tepper)
- 21 Purnell Center for the Arts
- 22 Rand Building
- 23 Roberts Engineering Hall
- 24 Robert Mehrabian Collaborative Innovation Center
- Innovation Center
- 25 Scaife Hall (Engineering)26 Future Home of Sherman and
- Joyce Bowie Scott Hall
- 27 Skibo Gymnasium
- 28 Smith Hall
- 29 Software Engineering Institute (SEI)
- 30 Solar Decathlon House31 Warner Hall (Office of Admission)
- 32 Wean Hall
- 33 Whitfield Hall (HR)
- 34 WQED Building
- 35 300 South Craig (Police)
- 36 311 South Craig
- 37 407 South Craig
- 38 4516 Henry (UTDC)
- 39 4609 Henry (Dietrich/H&SS Grad Labs)
- 40 4615 Forbes (GATF)
- 41 4616 Henry (INI) 42 6555 Penn\*
- 43 Boss House
- 44 Clyde House
- 45 Doherty Apartments
- 46 Donner House 47 Fairfax Apartments
- 48 Fraternity/Sorority Quadrangle
- 49 Hamerschlag House
- 50 Henderson House
- 51 Margaret Morrison Apartments/Plaza
- 52 Margaret Morrison Fraternity/ Sorority Houses
- 53 McGill House
- 54 Morewood Gardens (Housing Offices)
- 55 Mudge House

RESIDENTIAL cont.
 56 Neville Apartments
 57 Resnik House
 58 Roselawn Houses
 59 Scobell House
 60 Shady Oak Apartments
 61 Shirley Apartments
 62 Spirit House
 63 Stever House
 64 The Residence on Fifth
 65 Webster Hall
 66 Welch House
 67 West Wing
 68 Woodlawn Apartments
 69 1094 Devon

POINTS OF INTEREST
 70 Art Park
 71 Kraus Campo
 72 Pausch Bridge
 73 The Fence
 74 Walking to the Sky

## A PARKING

占 P1 Alumni House\*\*\* Bramer House\*\*\* P3 Children's School P4 Clyde Street Lot 占 P5 Dithridge Street Garage\*\* B Doherty Apartments\*\*\* P7 East Campus Garage\*\* | \*\*\* 占 P8 Fine Arts 5 P9 Donner P10 Gates Garage\*\* | \*\*\* & P11 GATE 占 P12 Greek Quad B P13 Hamburg Hall\*\*\* A P14 Henry Street B P15 Integrated Innovation Institute B16 Morewood\*\*\* | \*\*\*\* B P17 Pittsburgh Technology Center\* (ETC) 🛓 P18 Porter-Hamerschlag-Wean P19 RMCIC Garage\*\* | \*\*\* B P20 Warner b P21 West Campus A P22 Whitfield Hall 6 P23 Zebina Way\*\* 占 P24 4700 Fifth Avenue

- P24 4700 Film Avenue
  P25 6555 Penn\*
  P26 300 South Craig
- \* Off campus, see inset
  \*\* Open to visitors 9 a.m.-5 p.m. Monday – Friday
- \*\*\* Open to visitors after 5 p.m. and weekends

\*\*\*\* Parking meters Additional on-street parking available on city streets. Primary circulation routes and access parking areas are shown.